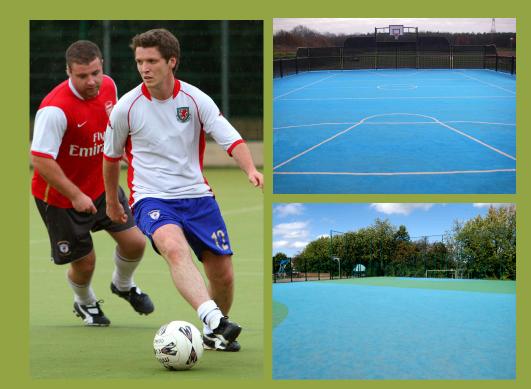

## **KICKABOUT AREAS**

Notts Sport's market-leading multi-use games areas are designed for customers with limited budgets or limited space to deliver a full-size synthetic pitch.

They're an excellent alternative to asphalt or tarmac pitches for parks or housing estates and offer great performance compliant for a wide variety of sports and informal games.

They're also highly resistant to vandalism and built to endure heavy daily use with minimal maintenance.

Notts Sport provides design assistance for all elements of the scheme, including options on the choice of shockpad or performance control layers to meet specific sports standards or individual requirements and even advice on fencing and lighting if necessary.