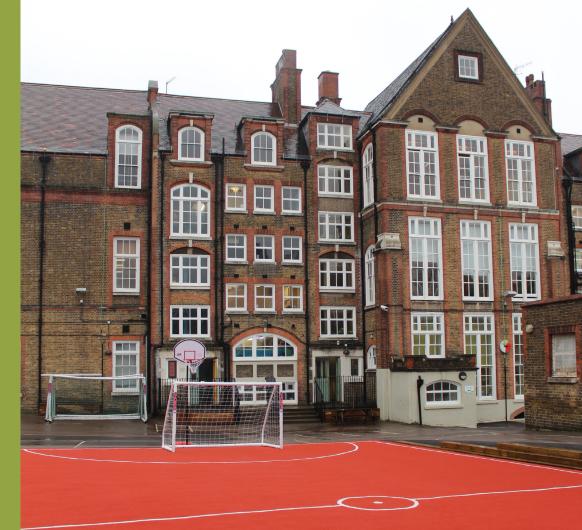

## **KICKABOUT AREAS**

Notts Sport's market-leading multi-use games areas are designed for customers with limited budgets or limited space to deliver a full-size synthetic pitch.

They're an excellent alternative to asphalt or tarmac pitches for parks or housing estates and offer great performance compliant for a wide variety of sports and informal games.

They're also highly resistant to vandalism and built to endure heavy daily use with minimal maintenance.

Notts Sport provides design assistance for all elements of the scheme, including options on the choice of shockpad or performance control layers to meet specific sports standards or individual requirements and even advice on fencing and lighting if necessary.